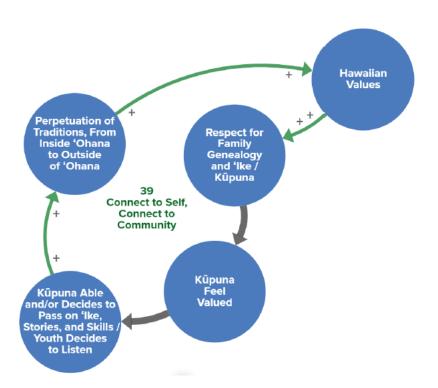

## **Connect to Self, Connect to Community**

- Kūpuna Able and/or Decides to Pass on 'Ika, Stories, and Skills / Youth Decides to Listen
- Perpetuation of Traditions, From Inside 'Ohana to Outside of 'Ohana
- Hawaiian Values
- Respect for Family Genealogy and 'Ike / Kupuna
- Kūpuna Feel Valued